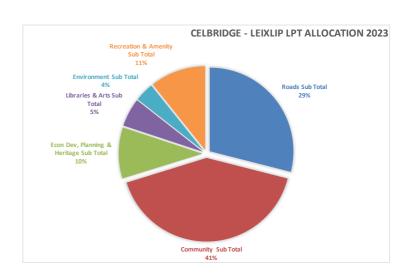

## Schedule of Municipal District Works 2023 Celbridge Leixlip Municipal District

Y2023

| Y2023                                      |                                                                           |                   |
|--------------------------------------------|---------------------------------------------------------------------------|-------------------|
|                                            | Project Details                                                           | 2023 Allocation € |
|                                            |                                                                           |                   |
|                                            |                                                                           |                   |
|                                            |                                                                           |                   |
| Roads                                      | Roads Projects                                                            |                   |
| &                                          | Footpaths and roads older estates  Extra bin collection                   | 180,000           |
|                                            | Towards Green Lane, Accommodation Rd-Greenway                             | 17,000            |
|                                            | Route   Riverforest Safety Plan   Colaiste Chiaran                        | 75,00             |
|                                            | Safety                                                                    |                   |
|                                            | Public Lights Projects                                                    |                   |
|                                            | New Public Lights                                                         | 30,00             |
|                                            | Roads Sub Total                                                           | 302,00            |
|                                            | Community                                                                 |                   |
| Economic, Community & Cultural Development | Grants                                                                    |                   |
|                                            | Headsup<br>Celbridge Food Festival                                        | 5,00<br>8,00      |
|                                            | Celbridge Street Fest                                                     | 10,00             |
|                                            | St Patricks Celbridge                                                     | 10,00             |
|                                            | St Patricks Leixlip Celbridge Halloween                                   | 7,00              |
|                                            | Swift and Vanessa festival                                                | 5,00<br>8,00      |
|                                            | Other festivals                                                           | 5,00              |
|                                            | CKAN - Access Officer                                                     | 5,00              |
|                                            | Celbridge Christmas Lights Ardclough Christmas Lights                     | 25,00<br>3,00     |
|                                            | Leixlip Christmas Lights                                                  | 15,00             |
|                                            | Leixlip Youth and Community Centre                                        | 25,00             |
|                                            | Community Innovation Fund                                                 | 80,00             |
|                                            | Community Bus Coiste Gaeilge                                              | 5,00<br>2,00      |
|                                            | Resident association grants                                               | 20,00             |
|                                            | Celbridge First Responders                                                | 5,00              |
|                                            | Leixlip First Responders                                                  | 5,00              |
|                                            | Community Education/Workshops (Community Worker) Changing places facility | 12,00<br>20,00    |
|                                            | Women and Mens' Sheds Celbridge                                           | 50,00             |
|                                            | Mens' Shed Leixlip equipment                                              | 10,00             |
|                                            | Confey's Mens' Shed Ceoltas special concert                               | 15,00             |
|                                            | Acre Project phase 3 feasibility study                                    | 10,00<br>10,00    |
|                                            | Run of the Mill (workshops)                                               | 10,00             |
|                                            | Sean Chill Donaghcumper                                                   | 10,00             |
|                                            | Pop-up pool Second Playground feasibility study                           | 25,00<br>10,00    |
|                                            | Community Sub Total                                                       | 430,00            |
|                                            |                                                                           |                   |
|                                            | Economic Development, Planning & Heritage                                 |                   |
|                                            | Public Realm Leixlip                                                      | 16,49             |
|                                            | Public Realm Celbridge                                                    | 14,27             |
|                                            | Wonderful Barn Community Monument Programme & Biodiversity                | 50,00             |
|                                            | Mentoring                                                                 | 22,00             |
|                                            | Econ Dev, Planning & Heritage Sub Total                                   | 102,76            |
|                                            |                                                                           |                   |
|                                            | Libraries & Arts                                                          |                   |
|                                            | Decade of Commemoration                                                   | 9,37              |
|                                            | Kildare Library Climate Resistant Fund Brigid 1500                        | 2,00<br>36,00     |
|                                            | Music Generation Initiative                                               | 10,00             |
|                                            | Libraries & Arts Sub Total                                                | 57,37             |
|                                            |                                                                           |                   |
| _                                          | Tidy Towns/Resident Associations                                          |                   |
| Environment                                | Celbridge Tidy Town                                                       | 10,00             |
|                                            | Leixlip Tidy Town Ardclough Tidy Town                                     | 10,00             |
|                                            | Radon Testing Pilot                                                       | 5,00<br>1,20      |
|                                            | Climate Action Public Engagement (Climate Action                          |                   |
|                                            | Plan) Environment Sub Total                                               | 12,08             |
|                                            | Environment Sub Total                                                     | 38,28             |
| E                                          | Recreation & Amenity                                                      |                   |
| Ęi                                         | Tree Pruning and Planting                                                 | 50,00             |
| Recreation                                 | Youth Facility for Celbridge                                              | 50,00             |
|                                            | Glysophates Reduction                                                     | 12,00             |
| _                                          | Recreation & Amenity Sub Total                                            | 112,00            |
|                                            | Total LPT Funding                                                         |                   |
|                                            |                                                                           | 1,042,42          |